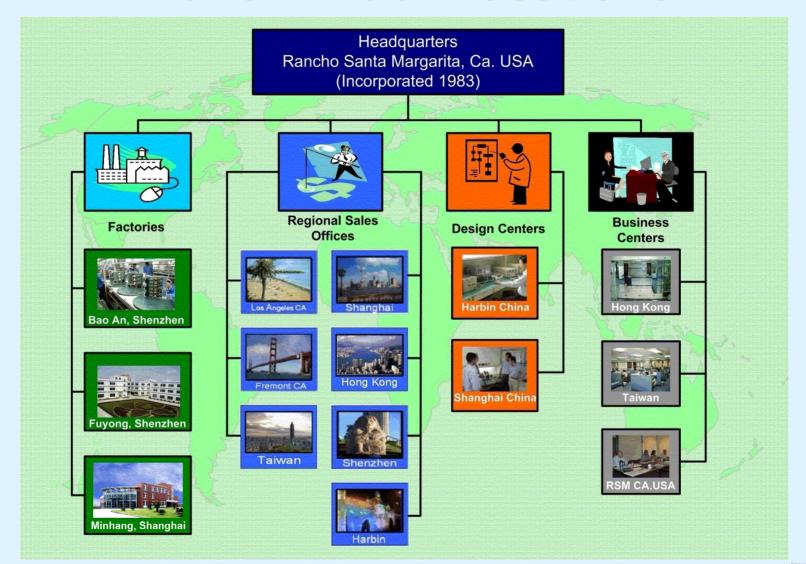

Co., Ltd.

O FORTRON/SOURCE



### Fortron/Source is a:



Privately held "C" corporation

Member of the FSP Group of companies



 Leader in power conversion product manufacturing



 Full turn-key services from design through manufacturing and shipment

Certified ISO 9001: 2000 company -TUV
Rheinland of North America

www.fortronsource.com



# U. S. A. Based Company



Over 1,000,000 square feet of available manufacturing capacity



Specializing in "power conversion" Electronic Manufacturing Services (EMS) assemblies



#### Capabilities Include:

- High volume programs including SMT, throughhole, automatic testing, and burn-in
- High power, medium volume, complex products
- Contract design and product transfer
- Strategic sales service
- Logistical support



## World Wide Locations





# World Wide Locations





### **Timeline**